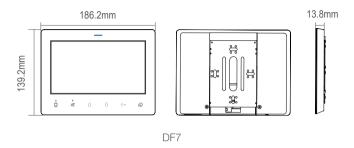

from violence vibration. And not allow to be impacted, knocked and dropped.
- 2. Please do the cleanness with soft cotton cloth, please do not use the organic

impregnant or chemical clean agent. If necessary, please use a little pure water or dilute soap water to clean the dust.

- 3. Image distortion may occur if the video monitor is mounted too close to magnetic field e. g. Microwaves, TV, computer etc.
- 4. Please keep away the monitor from wet, high temperature, dust, caustic and oxidation gas in order to avoid any unpredictable damage.
- 5. Must use the right adaptor which is supplied by the manufacturer or approved

by the manufacturer.

6. Pay attention to the high voltage inside the products, please refer service only to a trained and qualified professional.

# **Specification**



Power Supply: DC20 ~28 V

Power Consumption: standby 9mA, working 127mA

Working Temperature: -15°C ~ +55°C;

Wiring: 2 wires, non-polarity

Monitor screen: 7 Inch digital color LCD

Operation Dimension:

DF7-WS, DF7-BS:186.2\*139.2\*13.8mm(not include the metal support)