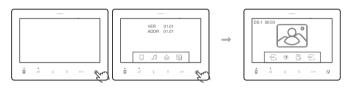

#### 3. Auto call back

After 1 and 2 setups, DF7 can apply a calling from DF7, simulator a call from door station.

When power up and standby (DF7 is screen off), press and hold  $\ \ \ \$  for 3s until  $\ \ \ \ \ \$  flashes.