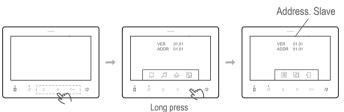

# 1. Address setup

## By monitor menu

- a. Tap ⊕ or ⊕ or ⊂ ,to get into main menu
- b. In main menu, long press unlock key
- d. Tap 🖟 (refers 🕝 ) to set monitor master slave

### 2. Master/Slave setup

## By monitor menu

Refer address setup step 1