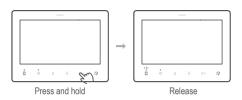

#### 3. Auto call back

After 1 and 2 setups, DF7 can apply a calling from DF7, simulator a call from door station.

When power up and standby (DF7 is screen off), press and hold  $\ \ \ \$  for 3s until  $\ \ \ \ \ \$  flashes.