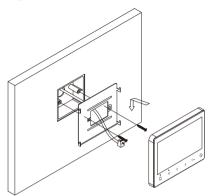

# 2 Wire Intercom System

# DF7

### 7" TFT Monitor



DF7-WS DF7-BS

# Parts and function



Talk voice volume switch: the volume of the speaker voice when talk with door station, up means high, down means low.

# **Connections**



NOTICE: the DF7 monitor does not support DT-IPG, RLC light mode requires update RLC to support.

DF7 monitors does not support in-out connection.

# Mounting



# **Installation Setup**

# 1. Address setup

## By monitor menu

- a. Tap ⊕ or ⊕ or ⊂ ,to get into main menu
- b. In main menu, long press unlock key
- d. Tap 🖟 (refers 🕝 ) to set monitor master slave



#### By call activate

a. When power up and standby (DF7 is screen off), press and hold  $\bigcirc$ — for 6s until  $\square$  led flashes.



b. Call from door station with designed address, to activate the address..



#### By PG1 programmer

Refer PG1 programmer manual

### 2. Master/Slave setup

## By monitor menu

Refer address setup step 1

#### 3. Auto call back

After 1 and 2 setups, DF7 can apply a calling from DF7, simulator a call from door station.

When power up and standby (DF7 is screen off), press and hold  $\ \ \ \$  for 3s until  $\ \ \ \ \ \$  flashes.



# User perso