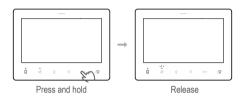

# **Restore Factory Setting**

To restore to the factory default settings, by following steps.

- 1.Disconnect the DF7 from bus line, wait for 30s, and connect to bus line.
- 2. Within 10s power up, press and hold or for 12s, release when and LED flashes.
- 3.A long beep means all setting rest to factory default

Address will remain while the master/slave will restore