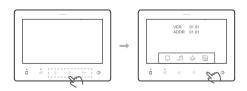

# 1. Address setup

#### By call activate

a. When power up and standby (DF7 is screen off), press and hold  $\bigcirc$ — for 6s until  $\square$  led flashes.

b. Call from door station with designed address, to activate the address..