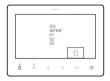

### 4. Intercom call / Inner call

When power up and standby (DF7 is screen off), into operate menu, tap crefer stoget into intercom/inner call menu.

GU: to Guard Unit.

INNER: to monitor with the same address.