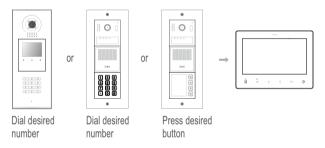

#### By call activate

a. When power up and standby (DF7 is screen off), press and hold  $\bigcirc$ — for 6s until  $\square$  led flashes.

b. Call from door station with designed address, to activate the address..