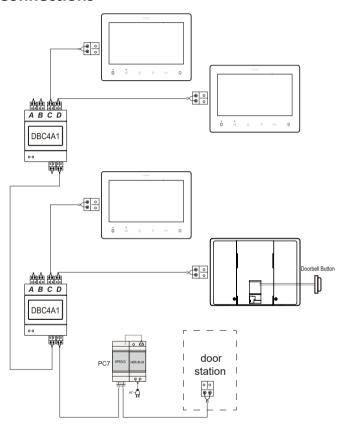

# **Connections**

NOTICE: the DF7 monitor does not support DT-IPG, RLC light mode requires update RLC to support.

DF7 monitors does not support in-out connection.