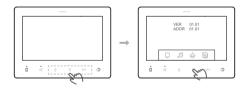

# 1. Address setup

#### By call activate

a. When power up and standby (DF7 is screen off), press and hold  $\bigcirc$ — for 6s until  $\square$  led flashes.

b. Call from door station with designed address, to activate the address..