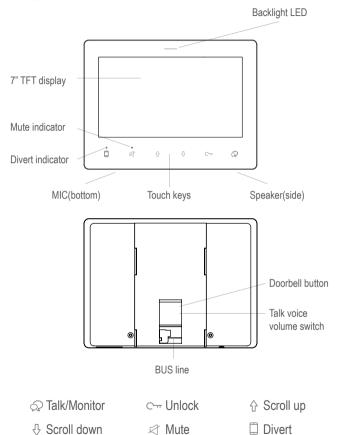

# Parts and function

Talk voice volume switch: the volume of the speaker voice when talk with door station, up means high, down means low.