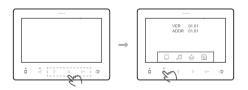

# 1. Address setup

## By monitor menu

- a. Tap ⊕ or ⊕ or ⊂ ,to get into main menu
- b. In main menu, long press unlock key
- d. Tap 🖟 (refers 🕝 ) to set monitor master slave

#### By call activate

a. When power up and standby (DF7 is screen off), press and hold  $\bigcirc$ — for 6s until  $\square$  led flashes.

b. Call from door station with designed address, to activate the address..

#### By PG1 programmer

Refer PG1 programmer manual