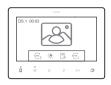

#### 2. Accept calling

When DF7 rings,

Tap to accept calling.

Tap ┌─ (refers ) to release door lock 1

Tap  $\bigcirc$  (refers  $\rightarrow$  ) to adjust brightness of the image, 2 levels.

Tap Ţ (refers 😭 ) to switch to other door station camera(if has)

#### 3. Monitor door station

In monitoring check "Operation, point 2) for operations.