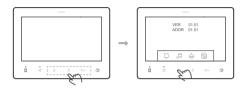

rogrammer manual

### 2. Master/Slave setup

## By monitor menu

Refer address setup step 1

#### 3. Auto call back

After 1 and 2 setups, DF7 can apply a calling from DF7, simulator a call from door station.

When power up and standby (DF7 is screen off), press and hold  $\ \ \ \$  for 3s until  $\ \ \ \ \ \$  flashes.



# User personalization setup

#### 1. Adjust ringtone volume

2 levels adjustable. When standby, into main menu, tap  $\bowtie$  refers  $\bowtie$  to switch the volume between large and small.



#### 2. Change ringtone melody

3 sets of the ring tune selectable. When standby, into main menu, tap  $\bigcirc$  (refers  $\square$  )to switch the melody between 3 sets, after switch DF7 will play the melody for door station calling, inner call, and ring button separately.



# Operation

#### 1. Status setup (Do Not Disturb)

When power up and standby (DF7 is screen off), :

Tap  $\bowtie$  to enable "Do Not Disturb", the corresponding LED solid on mean the is in Do Not Disturb and will not ring for any calls.

Tap to enable/disable "Divert to APP".

(\*Reserve function, requires additional accessary or specific door station to enable, not working for 2easy standard door station.)

#### 2. Accept calling

When DF7 rings,

Tap to accept calling.

Tap ┌─ (refers ) to release door lock 1

Tap  $\bigcirc$  (refers  $\rightarrow$  ) to adjust brightness of the image, 2 levels.

Tap Ţ (refers 😭 ) to switch to other door station camera(if has)



#### 3. Monitor door station

In monitoring check "Operation, point 2) for operations.



### 4. Intercom call / Inner c